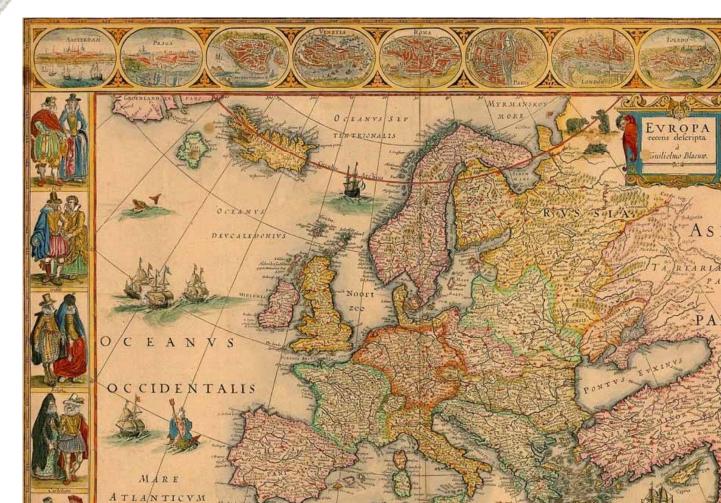

## Assistant techniques

- und---sail on the sea
- ch screen---map:show the products he important cities in the voyage.
- ormation books---show the details of re objects about this topic.

- h for adult and children
- ivity---design your own porcelain
- terial---paper plates and colour ncils
- e it away or leave it ,we will choose