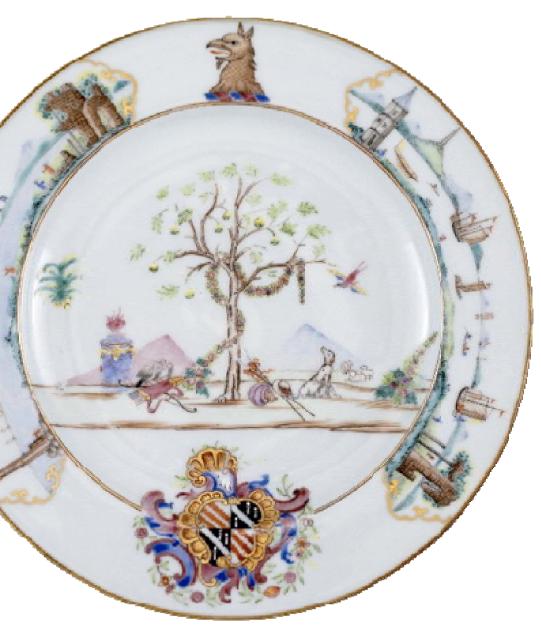

#### Lingiana

rose' soup plate with an English coat of arms,(the BM)

Plate from Admiral Francis Holburne's Chinese dinner service, with the arms of Holburne of Me A ship painted on a bowl in the Longridge Collection is said by Grigsby to be flying an ensign of the type used by the East India Company 1797-1801(the BM)