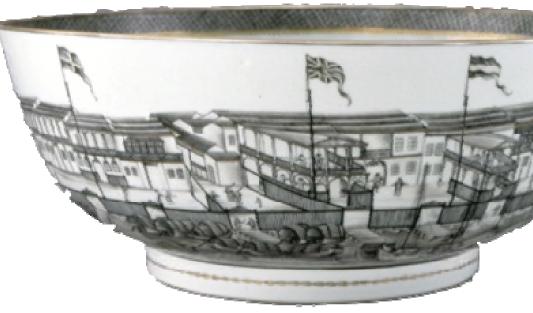

## objects

bowl showing the foreign trading stations (the BM)

'Grisaille'-and-gold painted punchbowl showi Western trading stations along the Canton waterfront. Franks.745.+