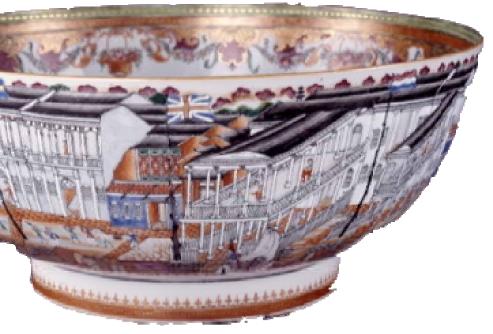

## objects

bowl showing the foreign trading stations (the BM)

'Grisaille'-and-gold painted punchbowl showi Western trading stations along the Canton waterfront. Franks.745.+