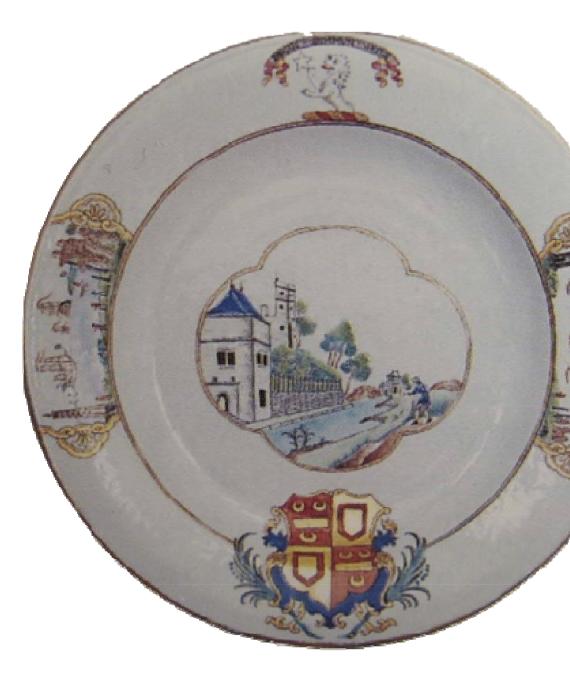

#### Lingiana

rose' soup plate with an English coat of arms,(the BM)

Plate from Admiral Francis Holburne's Chinese dinner service, with the arms of Holburne of Me A ship painted on a bowl in the Longridge Collection is said by Grigsby to be flying an ensign of the type used by the East India Company 1797-1801(the BM)