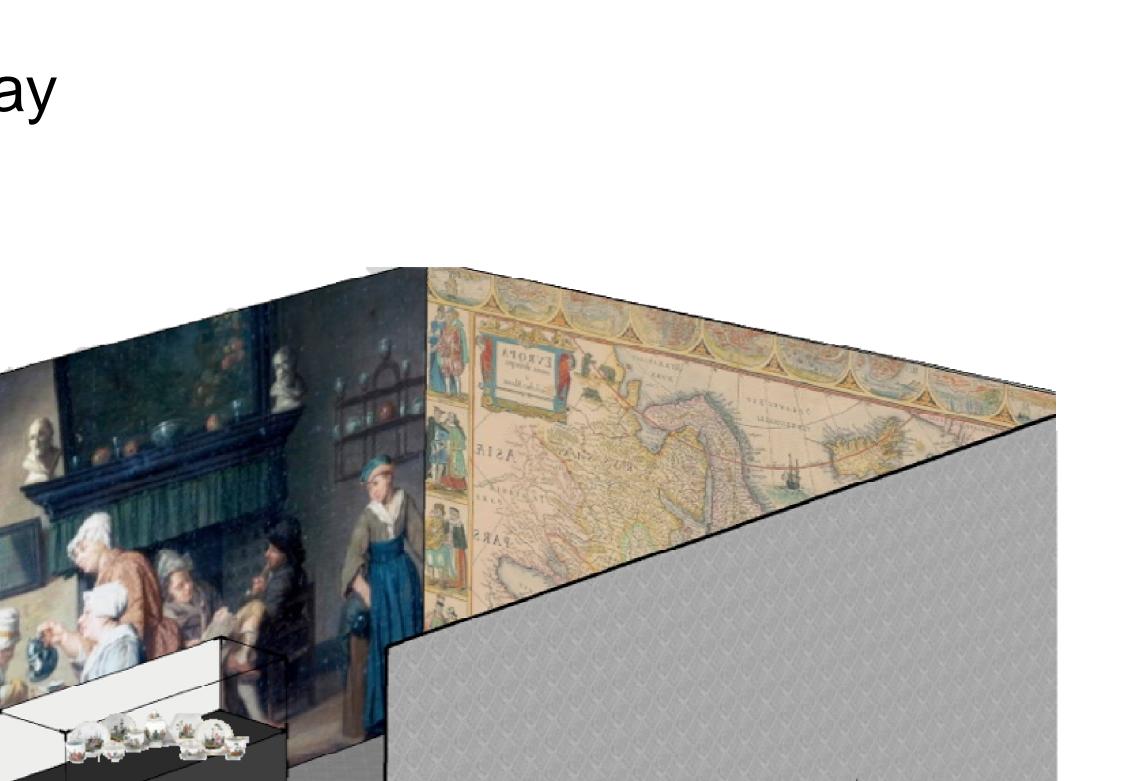

## Assistant techniques

- und---sail on the sea
- ch screen---map:show the products he important cities in the voyage.
- ormation books---show the details of re objects about this topic.

- h for adult and children
- ivity---design your own porcelain
- terial---paper plates and colour ncils
- e it away or leave it ,we will choose