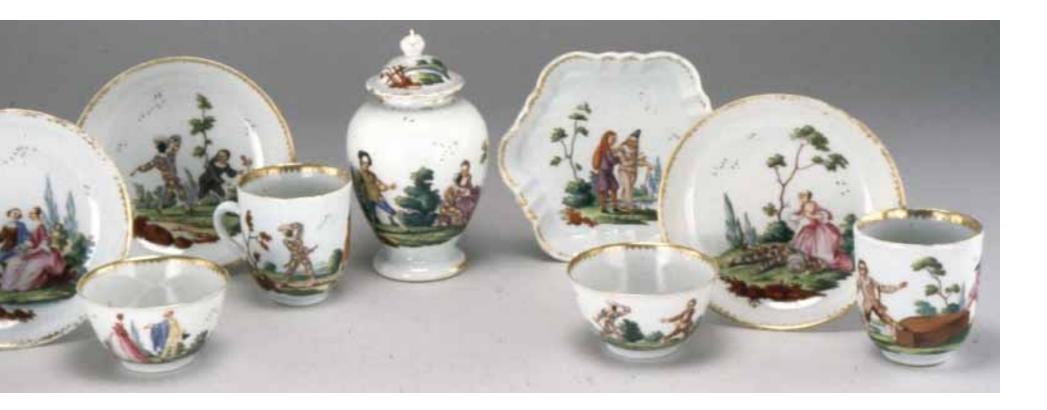

## art ---porcelain in Europe

#### cts

n items from a Chinese porcelain service, painted in England. Franks 654 enes are different on each piece, deriving from theatrical characters of the