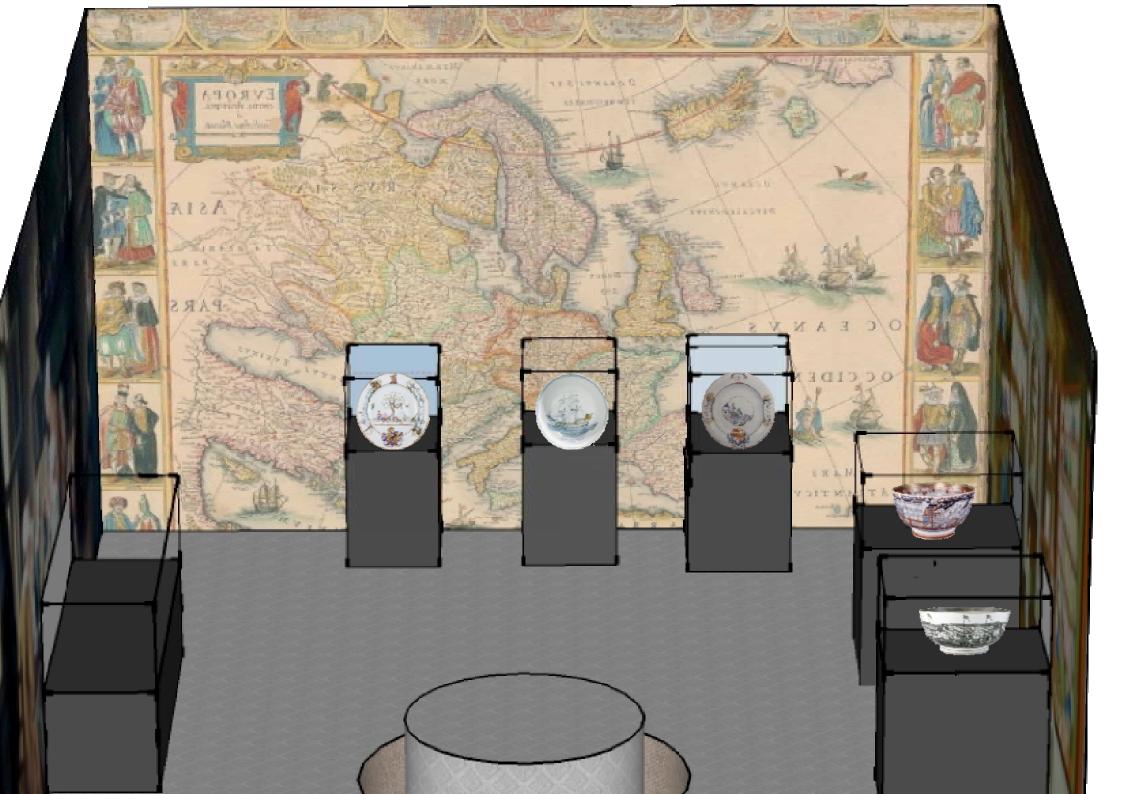

## **Exhibition Framework**

- part I---porcelain trade in Canton (south wall)
- part ---voyage between China and Europe (east wall)
- part ---porcelain in Europe
  (north wall)

## Assistant techniques

- und---sail on the sea
- ch screen---map:show the products he important cities in the voyage.
- ormation books---show the details of re objects about this topic.

- h for adult and children
- ivity---design your own porcelain
- terial---paper plates and colour ncils
- e it away or leave it ,we will choose