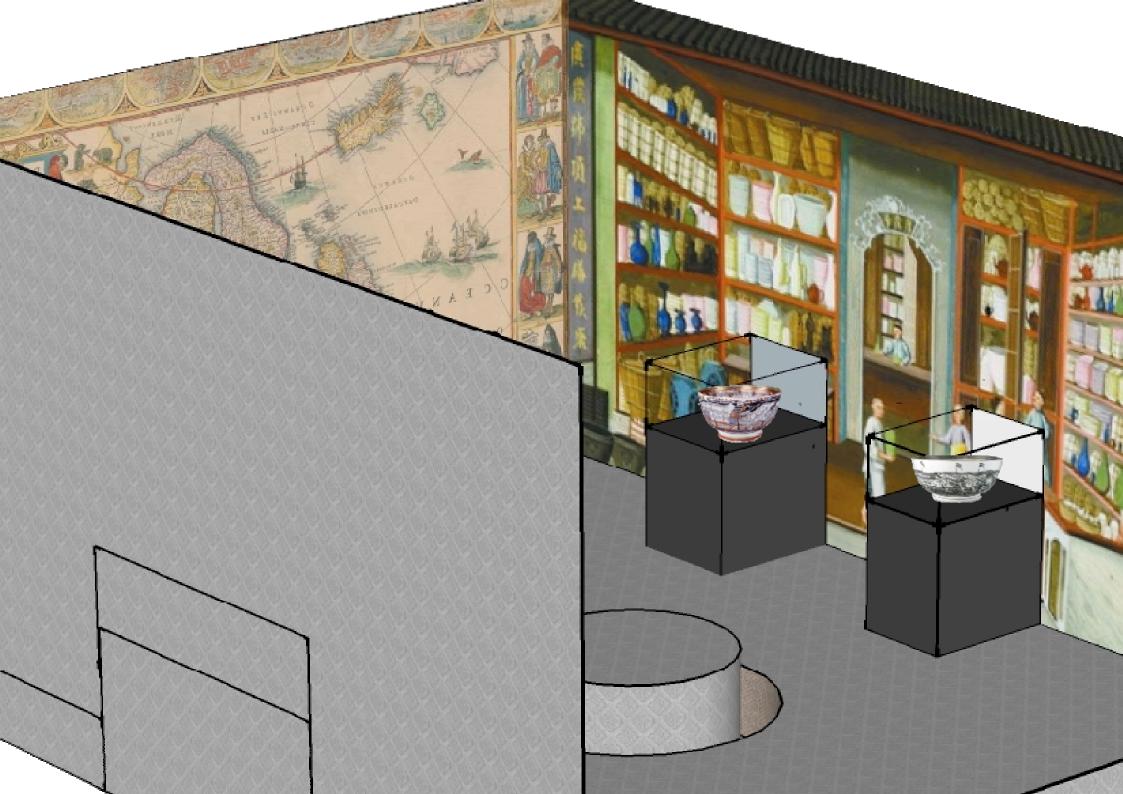

## **Exhibition Framework**

- part I---porcelain trade in Canton (south wall)
- part ---voyage between China and Europe (east wall)
- part ---porcelain in Europe
  (north wall)

## objects

bowl showing the foreign trading stations (the BM)

'Grisaille'-and-gold painted punchbowl showi Western trading stations along the Canton waterfront. Franks.745.+